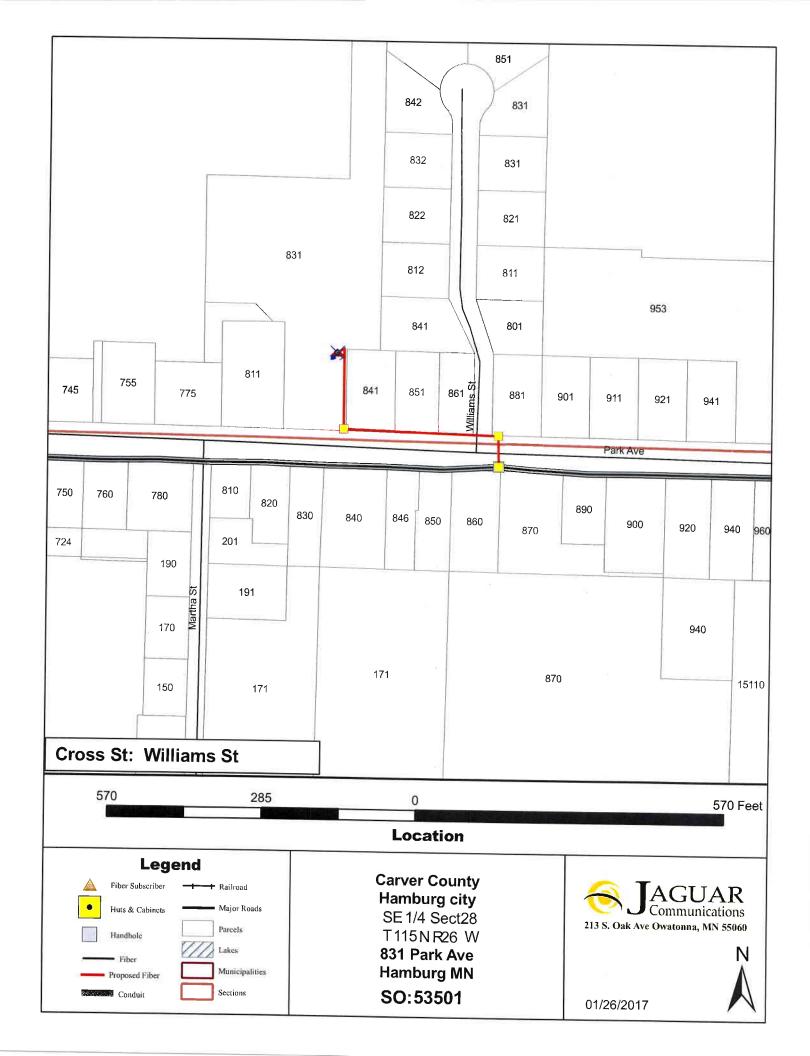

#### 7. New City Business

- NIMS (Newly Elected Officials)
- Second Council Meeting for February
  - o Comp. Plan Orientation (6:00 PM)
  - Training with HFD/Carver County (7:00 PM)
- Jaguar Communications ROW Application
- Clarke Mosquito Management Contract