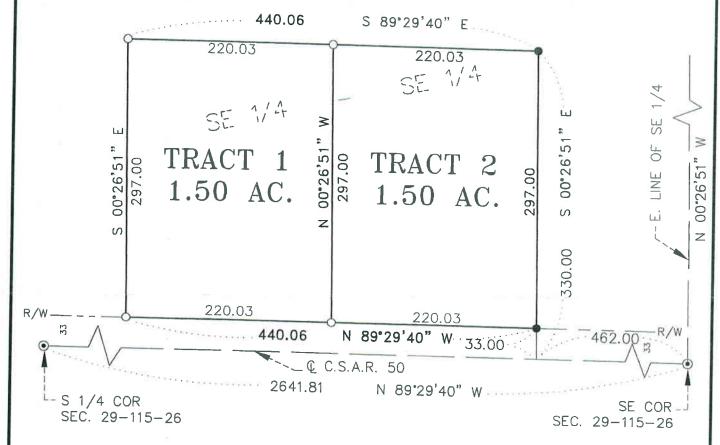

grees 29 minutes 40 seconds West along the South line of said Southeast Quarter 462.00 feet; thence North 00 degrees 26 minutes 51 seconds West, parallel with the East line of said Southeast Quarter, 33.00 feet; thence North 89 degrees 29 minutes 40 seconds West 220.03 feet to the point of beginning of the tract to be described; thence North 00 degrees 26 minutes 51 seconds West 297.00 feet; thence North 89 degrees 29 minutes 40 seconds West 220.03 feet; thence South 00 degrees 26 minutes 51 seconds East 297.00 feet; thence South 89 degrees 29 minutes 40 seconds East 220.03 feet to the point of beginning. This tract contains 1.50 acres of land and is subject to any and all easements of record.



ORIENTATION OF THIS BEARING SYSTEM IS BASED ON THE CARVER COUNTY COORDINATE SYSTEM (NAD 83).



I hereby certify that this survey, plan, or report was prepared by me or under my direct supervision and that I am a duly Registered Land Surveyor under the laws of the state of Minnesotor

AVERY GROCHOW L

DATE 1/27/17 REGISTRATION NO. 15475

LAND SURVEY FOR

#### DONALD DAMMANN

PART OF SE 1/4 - SE 1/4 SEC. 29, T115, R26 YOUNG AMERICA TWP.

CARVER COUNTY, MINNESOTA

- DENOTES CARVER CO. MONUMENT
- DENOTES IRON PIPE FOUND
- DENOTES IRON PIPE SET BY RLS NO. 15475 SCALE: 1 INCH = 100 FEET

Jan., 2017 FILE NO. 3731





#### Jeremy Gruenhagen <hamburgcityhall@gmail.com>

#### LED streetlighting conversion

2 messages

Swanson, Michelle M <michelle.m.swanson@xcelenergy.com> To: Jeremy Gruenhagen <a href="mailto:left-years-new-">hamburgcityhall@gmail.com</a>

Thu, Jan 12, 2017 at 2:32 PM

Je